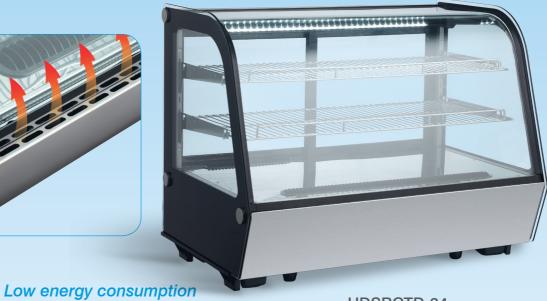

## **Standard Features**

Brilliant Internal LED illumination on top Digital temperature controller and display Adjustable chrome plated shelves 4 sides double glass Front Curved glass

Sliding doors

Maintenance free condenser

Ventilated cooling system

Automatic defrost

Stainless steel

Air duct outside the glass to remove condensation water

HDSRCTD-34

| Model               |                      |
|---------------------|----------------------|
| Capacity-Cu.Ft.     | 5.7Cu.Ft.            |
| Temperature range   | 0-12°C (32-53.6 °F ) |
| Voltage/Hertz/Phase | 110-120V~/60Hz/1     |
| Rated Input Power   | 330W/3A              |
| Horsepower          | 1/3HP                |
| Refrigerant         | R290                 |
| Class mate          | 4                    |
| N.W.                | 66kg(145.5lbs)       |
| G.W.                | 69.5kg(153.2lbs)     |
| Overall Dimension   | 880×568×686mm        |
| Overall Dimension   | 34.6×22.4×27.0inch   |
| Package Dimmension  | 951×627×735mm        |
| Package Dimmension  | 37.4×24.7×28.9inch   |