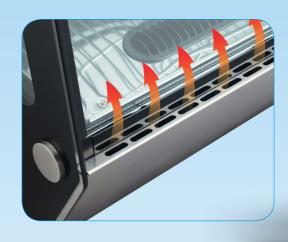

Simple construction and high security Air duct outside the glass to remove condensation water HDSRCTD-34

Ventilated cooling system

Automatic defrost

Stainless steel

Air duct outside the glass to remove condensation water

HDSRCTD-34

| Model               |                      |
|---------------------|----------------------|
| Capacity-Cu.Ft.     | 5.7Cu.Ft.            |
| Temperature range   | 0-12°C (32-53.6 °F ) |
| Voltage/Hertz/Phase | 110-120V~/60Hz/1     |
| Rated Input Power   | 330W/3A              |
| Horsepower          | 1/3HP                |
| Refrigerant         | R290                 |
| Class mate          | 4                    |
| N.W.                | 66kg(145.5lbs)       |
| G.W.                | 69.5kg(153.2lbs)     |
| Overall Dimension   | 880×568×686mm        |
| Overall Dimension   | 34.6×22.4×27.0inch   |
| Package Dimmension  | 951×627×735mm        |
| Package Dimmension  | 37.4×24.7×28.9inch   |