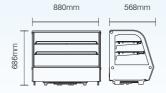

Ventilated cooling system

Automatic defrost

Stainless steel

Air duct outside the glass to remove condensation water

HDSRCTD-34

| Model               |                      |
|---------------------|----------------------|
| Capacity-Cu.Ft.     | 5.7Cu.Ft.            |
| Temperature range   | 0-12°C (32-53.6 °F ) |
| Voltage/Hertz/Phase | 110-120V~/60Hz/1     |
| Rated Input Power   | 330W/3A              |
| Horsepower          | 1/3HP                |
| Refrigerant         | R290                 |
| Class mate          | 4                    |
| N.W.                | 66kg(145.5lbs)       |
| G.W.                | 69.5kg(153.2lbs)     |
| Overall Dimension   | 880×568×686mm        |
| Overall Dimension   | 34.6×22.4×27.0inch   |
| Package Dimmension  | 951×627×735mm        |
| Package Dimmension  | 37.4×24.7×28.9inch   |