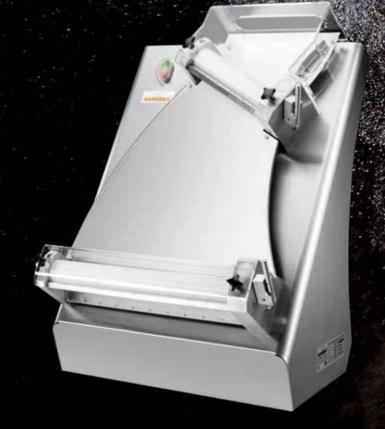

HAMUREX HX-30H HX-40H

|                            | HX-30                | HX-40                |
|----------------------------|----------------------|----------------------|
| Dimensions<br>(W*D*H) mm   | 420*460*660          | 530*500*770          |
| Net Weight                 | 32kg                 | 39kg                 |
| Roller Lenght-<br>Diameter | 300mm-50mm           | 400mm-50mm           |
| Maximum<br>Dough Weight    | 250gr                | 700gr                |
| Power                      | Electric<br>(0,37kW) | Electric<br>(0,37kW) |