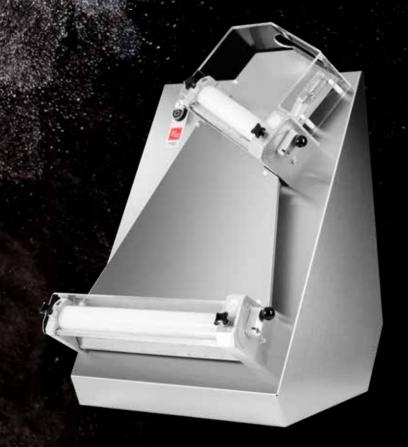

## Prepare dough with desired form and thinness

Featuring a classic sturdy look,
Smart dough rolling machines
come with fully stainless body,
two rollers, and 30 or 40 cm roller
options for different applications.
Known for their silent, vibrationfree operation and low energy
consumption, Smart dough rolling
machines are also easy to install,
operate and clean.

## **SMART**

SM-30 SM-40

|                            | SM-30             | SM-40             |
|----------------------------|-------------------|-------------------|
| Dimensions<br>(W*D*H) mm   | 410*450*640       | 510*550*740       |
| Net Weight                 | 32kg              | 39kg              |
| Roller Lenght-<br>Diameter | 300mm-50mm        | 400mm-50mm        |
| Maximum<br>Dough Weight    | 250gr             | 700gr             |
| Power                      | Electric (0,37kW) | Electric (0,37kW) |
|                            |                   |                   |