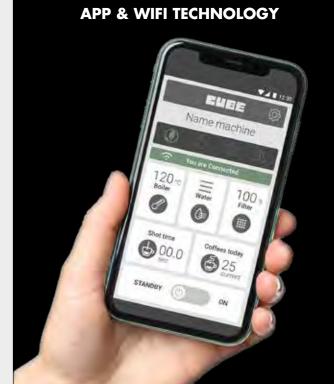

\_Versions

Weight .....Kg 27,7 | 61 lbs

WiFi connection with Web App

It is possible to manage multiple machines - located in different places - using the same App.

- + Remote machine on/off
- + Set-up boiler temperature
- + Manage water tank level
- + Enable and manage water filter signaling
- + Show shot time in real time
- + Statistics: daily, weekly and monthly counters for coffee and water consumption
- + Weekly scheduler to program up to three different "time slot" per day