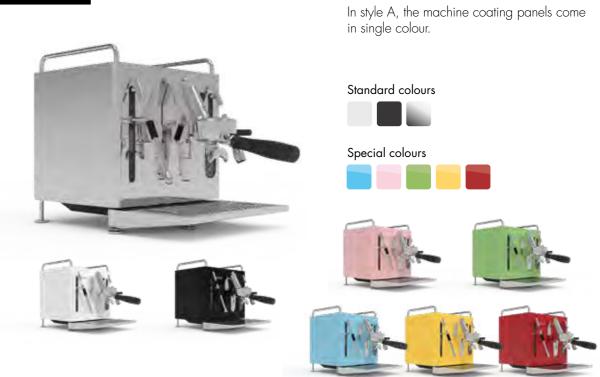

nical pre-infusion
- + Boiler power 1500W/230Vac - 1300W/120Vac
- + 54 L/h high performance volumetric pump
- + Energy Saving System
- + WiFi connection with Web App
- + Water supply that can be selected from internal tank or mains
- + Digital display





\_Versions





Weight .....Kg 27,7 | 61 lbs



WiFi connection with Web App







It is possible to manage multiple machines - located in different places - using the same App.



- + Remote machine on/off
- + Set-up boiler temperature
- + Manage water tank level
- + Enable and manage water filter signaling
- + Show shot time in real time
- + Statistics: daily, weekly and monthly counters for coffee and water consumption
- + Weekly scheduler to program up to three different "time slot" per day





2 different body styles: A and B.





## \_ Cube B