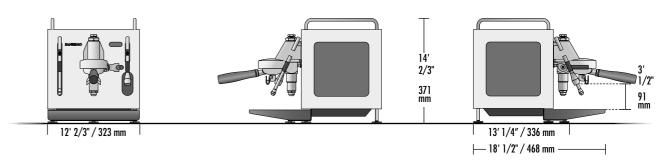

\_Versions

Weight .....Kg 27,7 | 61 lbs

WiFi connection with Web App

It is possible to manage multiple machines - located in different places - using the same App.

- + Remote machine on/off
- + Set-up boiler temperature
- + Manage water tank level
- + Enable and manage water filter signaling
- + Show shot time in real time
- + Statistics: daily, weekly and monthly counters for coffee and water consumption
- + Weekly scheduler to program up to three different "time slot" per day