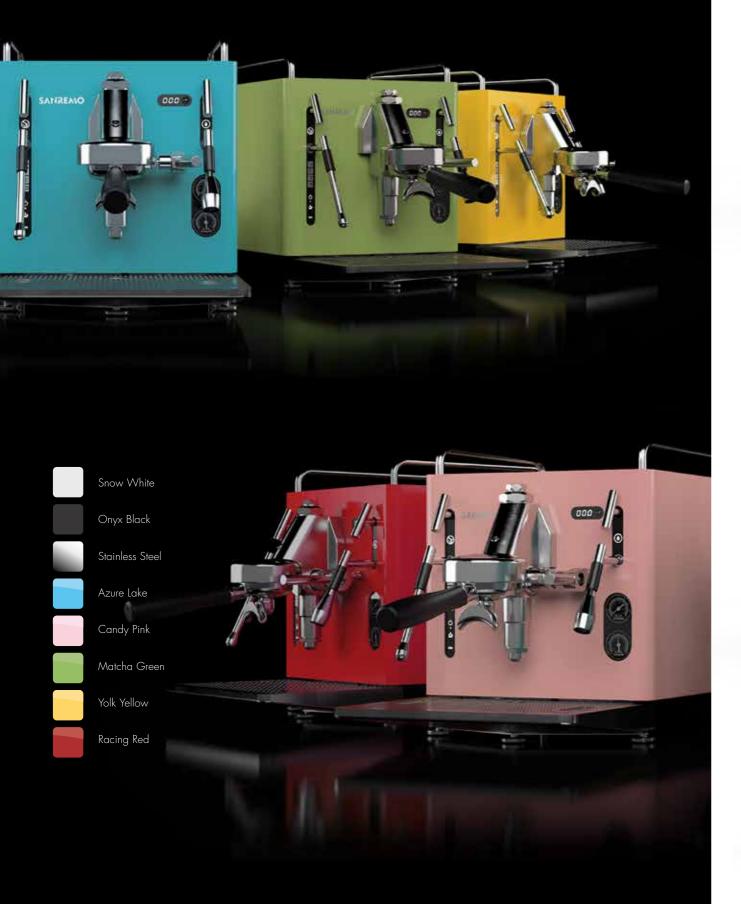

r tank
- + Thermosyphon unit with mechanical pre-infusion
- + Boiler power 1500W/230Vac - 1300W/120Vac
- + 54 L/h high performance volumetric pump
- + Energy Saving System
- + WiFi connection with Web App
- + Water supply that can be selected from internal tank or mains
- + Digital display





\_Versions





Weight .....Kg 27,7 | 61 lbs



WiFi connection with Web App







It is possible to manage multiple machines - located in different places - using the same App.



- + Remote machine on/off
- + Set-up boiler temperature
- + Manage water tank level
- + Enable and manage water filter signaling
- + Show shot time in real time
- + Statistics: daily, weekly and monthly counters for coffee and water consumption
- + Weekly scheduler to program up to three different "time slot" per day





2 different body styles: A and B.





## \_ Cube B