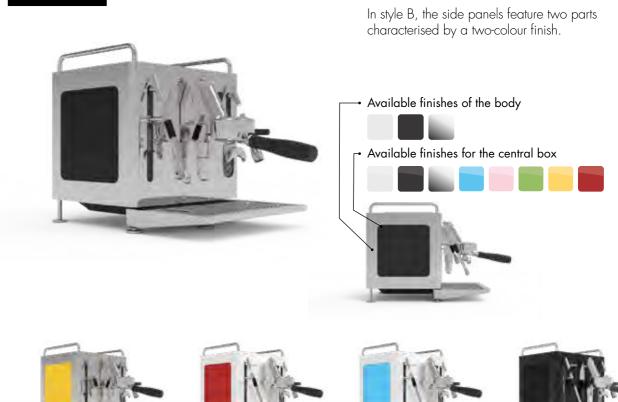

on
- + Boiler power 1500W/230Vac - 1300W/120Vac
- + 54 L/h high performance volumetric pump
- + Energy Saving System
- + WiFi connection with Web App
- + Water supply that can be selected from internal tank or mains
- + Digital display





\_Versions





Weight .....Kg 27,7 | 61 lbs



WiFi connection with Web App







It is possible to manage multiple machines - located in different places - using the same App.



- + Remote machine on/off
- + Set-up boiler temperature
- + Manage water tank level
- + Enable and manage water filter signaling
- + Show shot time in real time
- + Statistics: daily, weekly and monthly counters for coffee and water consumption
- + Weekly scheduler to program up to three different "time slot" per day





2 different body styles: A and B.





## \_ Cube B