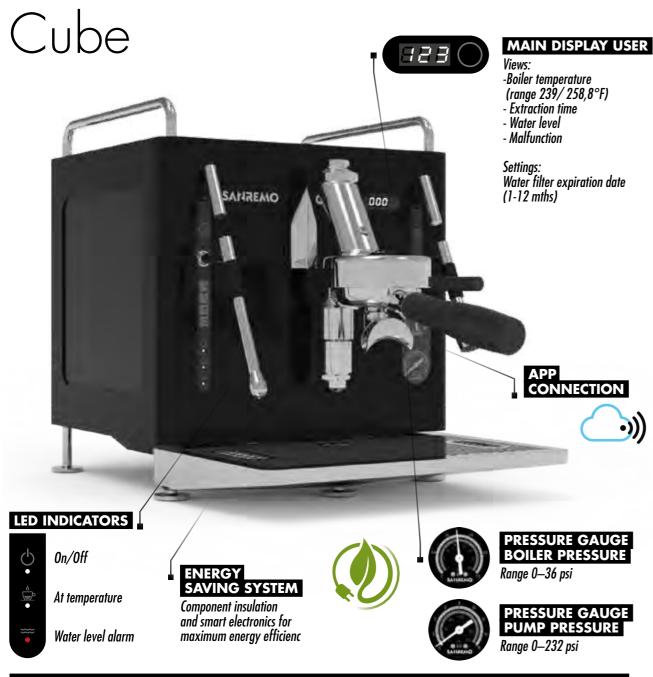

## \_Characteristics

- + 1.9L boiler in AISI 316 stainless steel + Complete kit of
- + 1.8L internal water tank
- + Thermosyphon unit with mechanical pre-infusion
- + Boiler power 1500W/230Vac - 1300W/120Vac
- + 54 L/h high performance volumetric pump
- + Energy Saving System
- + WiFi connection with Web App
- + Water supply that can be selected from internal tank or mains
- + Digital display

\_Versions

Weight .....Kg 27,7 | 61 lbs

WiFi connection with Web App

It is possible to manage multiple machines - located in different places - using the same App.

- + Remote machine on/off
- + Set-up boiler temperature
- + Manage water tank level
- + Enable and manage water filter signaling
- + Show shot time in real time
- + Statistics: daily, weekly and monthly counters for coffee and water consumption
- + Weekly scheduler to program up to three different "time slot" per day