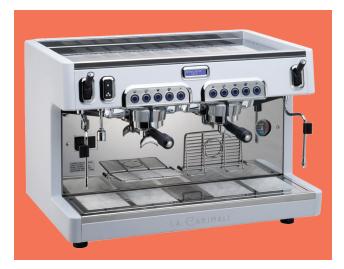

# Cento

#### MODELS

1 GR, 2 GR, 3 GR (high and low)

#### IDEAL FOR

Mid-size coffee shops, kiosks, restaurants

#### BENEFITS

Excellent performances at a very competitive price

#### COLOURS

White