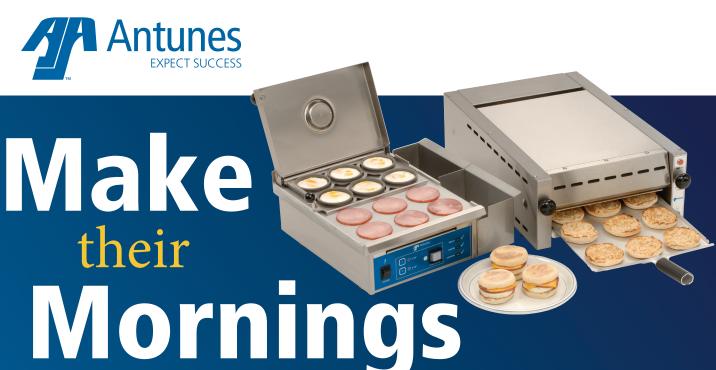

## **Breakfast Solutions**

Customers crave more than just coffee each morning. They want a breakfast that can power them through the day. The Egg Station and Muffin Toaster by Antunes makes it easy to serve a fresh, made-to-order breakfast sandwich in just minutes. Moist egg, grilled ham, and melted cheese on a toasted English muffin—it's the perfect way for your customers to start their day.

### **✓** MOIST EGG

The combination of heat and steam generated by the Egg Station cooks eggs, and it cooks them quickly. The cook time is only 120 to 150 seconds, so it's easy to serve eggs that are hot and fresh.

### **✓** GRILLED HAM

Top off any breakfast sandwich with a piece of grilled ham. The front grill surface available on the Egg Station means ham and eggs can be cooked at the same time, so there's no delay in serving customers.

### **✓ TOASTED MUFFIN**

It's not a breakfast sandwich unless it's served on a golden-brown English muffin. The Muffin Toaster cooks a batch of up to 12 muffin halves in only 90 seconds to keep up with the growing breakfast daypart.