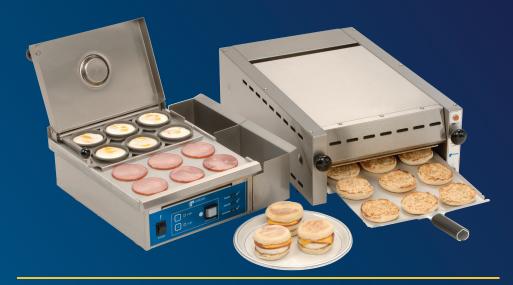

## **Breakfast Solutions**

Customers crave more than just coffee each morning. They want a breakfast that can power them through the day. The Egg Station and Muffin Toaster by Antunes makes it easy to serve a fresh, made-to-order breakfast sandwich in just minutes. Moist egg, grilled ham, and melted cheese on a toasted English muffin—it's the perfect way for your customers to start their day.

### **✓** MOIST EGG

The combination of heat and steam generated by the Egg Station cooks eggs, and it cooks them quickly. The cook time is only 120 to 150 seconds, so it's easy to serve eggs that are hot and fresh.

### **✓** GRILLED HAM

Top off any breakfast sandwich with a piece of grilled ham. The front grill surface available on the Egg Station means ham and eggs can be cooked at the same time, so there's no delay in serving customers.

### **✓ TOASTED MUFFIN**

It's not a breakfast sandwich unless it's served on a golden-brown English muffin. The Muffin Toaster cooks a batch of up to 12 muffin halves in only 90 seconds to keep up with the growing breakfast daypart.