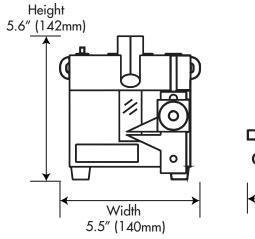

| Shipping Information |                 |                                                  |  |  |
|----------------------|-----------------|--------------------------------------------------|--|--|
| Net Weight           | Shipping Weight | Overall Dimensions                               |  |  |
| 8 lbs. (3.6Kg)       | 10 lbs. (4.5Kg) | 12" (30.5cm) H x 12" (30.5cm) W x 12" (30.5cm) D |  |  |