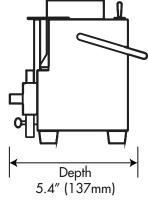

| Shipping Information |                 |                                                  |  |  |
|----------------------|-----------------|--------------------------------------------------|--|--|
| Net Weight           | Shipping Weight | Overall Dimensions                               |  |  |
| 8 lbs. (3.6Kg)       | 10 lbs. (4.5Kg) | 12" (30.5cm) H x 12" (30.5cm) W x 12" (30.5cm) D |  |  |