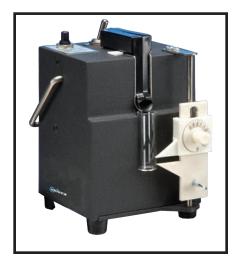

### **Ground Beef Fat Analyzer**

**MADE IN THE USA** 

### Model:

> FA-73: GROUND BEEF FAT ANALYZER

## Ground Beef Fat Analyzer

### **Features:**

- Industry standard for measuring the fat content of ground beef
- Fast, simple and affordable
- Single lever manual operation
- Three minute cycle time
- Comes complete with carrying case and glass vials
- Self calibrating machine as each time you measure the fat content you are setting the machine to read zero. No external calibration is needed