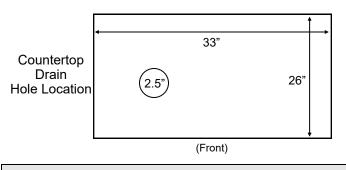

# **Drain Requirements**

 Open gravity drain of minimum 1.25 inch I.D., within 4 feet of the machine.

| I, the customer, understand that these requirements must be in when the installer arrives. Failure to have the site ready will result in additional service and travel charges, and may cause further delays in installation. |      |            |
|-------------------------------------------------------------------------------------------------------------------------------------------------------------------------------------------------------------------------------|------|------------|
| Customer Name:                                                                                                                                                                                                                |      | Signature: |
| Company Name:                                                                                                                                                                                                                 |      |            |
| Phone:                                                                                                                                                                                                                        | Fax: | Email:     |