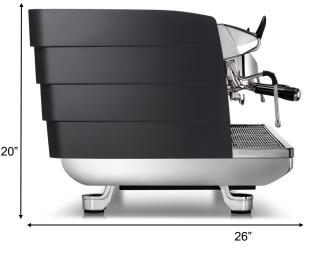

# Counter Space Requirements

Height: 20 inches
Depth: 26 inches

Width: 33 inchesWeight: 210 pounds