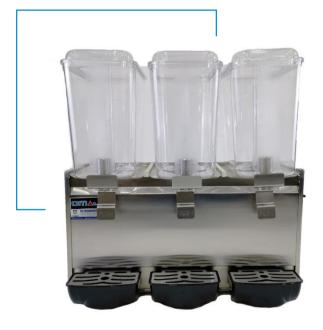

## 2, 3 Spray Bowls Cold Beverage Dispenser

Better design and more stainless steel allow easier cleaning and less maintenance.

Superior engineering allows full beverage cooling right down to the last drink. Super-strong, virtually unbreakable polycarbonate bowls and covers give lasting durability.

Unique evaporator and high efficiency pump cools faster and more efficiently for faster start-ups.

The stylish stainless-steel design will integrate nicely with any shop interior.

| Technical Specifications |                                 |                    |
|--------------------------|---------------------------------|--------------------|
| Model                    | LP18x2                          | LP18x3             |
| Material                 | Stainless steel - polycarbonate |                    |
| Voltage                  | 220 - 240v (220v/60hz)          |                    |
| Watts                    | 450 W                           | 520 W              |
| Dimension                | 500 x 386 x 728 mm              | 725 x 386 x 728 mm |
| Weight                   | 32 kg                           | 40 kg              |