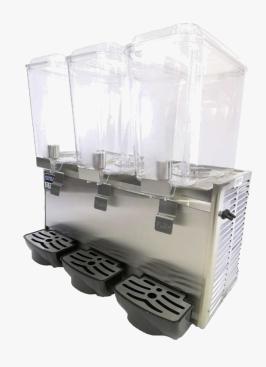

WAFFLES, CREPE, MINI PANCKAKE, ICE MAKERS, CONE MAKERS, SNACKS MACHINES

(LP18x2)

(LP18x3)

## 2, 3 Spray Bowls Cold Beverage Dispenser

Better design and more stainless steel allow easier cleaning and less maintenance.

Superior engineering allows full beverage cooling right down to the last drink. Super-strong, virtually unbreakable polycarbonate bowls and covers give lasting durability.

Unique evaporator and high efficiency pump cools faster and more efficiently for faster start-ups.

The stylish stainless-steel design will integrate nicely with any shop interior.

| Technical Specifications |                                 |                    |
|--------------------------|---------------------------------|--------------------|
| Model                    | LP18x2                          | LP18x3             |
| Material                 | Stainless steel - polycarbonate |                    |
| Voltage                  | 220 - 240v (220v/60hz)          |                    |
| Watts                    | 450 W                           | 520 W              |
| Dimension                | 500 x 386 x 728 mm              | 725 x 386 x 728 mm |
| Weight                   | 32 kg                           | 40 kg              |