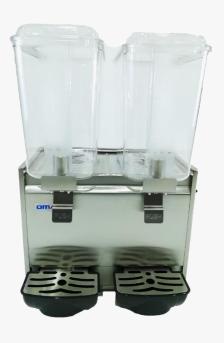

WAFFLES, CREPE, MINI PANCKAKE, ICE MAKERS, CONE MAKERS, SNACKS MACHINES

(LP18x2)

(LP18x3)

## 2, 3 Spray Bowls Cold Beverage Dispenser

Better design and more stainless steel allow easier cleaning and less maintenance.

Superior engineering allows full beverage cooling right down to the last drink. Super-strong, virtually unbreakable polycarbonate bowls and covers give lasting durability.

Unique evaporator and high efficiency pump cools faster and more efficiently for faster start-ups.

The stylish stainless-steel design will integrate nicely with any shop interior.

| Technical Specifications |                                 |                    |
|--------------------------|---------------------------------|--------------------|
| Model                    | LP18x2                          | LP18x3             |
| Material                 | Stainless steel - polycarbonate |                    |
| Voltage                  | 220 - 240v (220v/60hz)          |                    |
| Watts                    | 450 W                           | 520 W              |
| Dimension                | 500 x 386 x 728 mm              | 725 x 386 x 728 mm |
| Weight                   | 32 kg                           | 40 kg              |