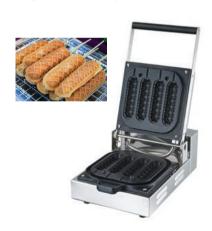

### **MUFFIN** LOLLY

This machine unique plate shape allows you to create Muffin Waffles baked on a stick.

Muffin Waffles are the new exciting way of eating and serving Waffles on the go.

This machine allows you to create 4 x muffin Lully shaped Waffles, each on a stick for easy eating.

Children love these sweet snacks on a stick. Whether served with sugar, dipped in chocolate or caramel, they are a real treat.