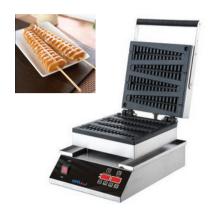

### **LONG** LOLLY

This machine unique plate shape allows you to create long Waffles baked on a stick.

Stick Waffles are the new exciting way of eating and serving Waffles on the go.

This machine allows you to create 4 x long Lully shaped Waffles, each on a stick for easy eating.

Children love these sweet snacks on a stick. Whether served with sugar, dipped in chocolate or caramel, they are a real treat.