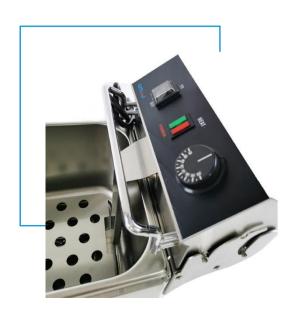

## **Countertop Electric Fryer**

Stainless steel body, high temperature resistance and no deformation, resisting corrosion in an all-round way, and cleaning is more convenient. Coarse multi-ring heating pipe, large contact area, fast preheating. Welcome good business reduces waiting time. Three-position adjustment, cleaning hydro-cylinder more convenient. Anti-scalding and rough nickel-plated frying basket, large space, high hardness, durable and non-deform. Removable machine head easy to clean heating pipe, achieve internal and external cleaning efficiency, time-consuming, heart-saving, and hygienic. Temperature Controller: Precise temperature control. Waterproof switch: safe and durable. Status indicator Green – Power Indicator.