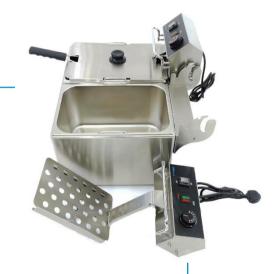

## **Countertop Electric Fryer**

Stainless steel body, high temperature resistance and no deformation, resisting corrosion in an all-round way, and cleaning is more convenient. Coarse multi-ring heating pipe, large contact area, fast preheating. Welcome good business reduces waiting time. Three-position adjustment, cleaning hydro-cylinder more convenient. Anti-scalding and rough nickel-plated frying basket, large space, high hardness, durable and non-deform. Removable machine head easy to clean heating pipe, achieve internal and external cleaning efficiency, time-consuming, heart-saving, and hygienic. Temperature Controller: Precise temperature control. Waterproof switch: safe and durable. Status indicator Green – Power Indicator.