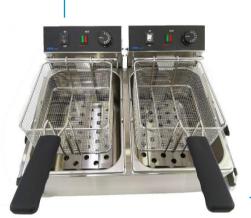

## **Countertop Electric Fryer**

Stainless steel body, high temperature resistance and no deformation, resisting corrosion in an all-round way, and cleaning is more convenient. Coarse multi-ring heating pipe, large contact area, fast preheating. Welcome good business reduces waiting time. Three-position adjustment, cleaning hydro-cylinder more convenient. Anti-scalding and rough nickel-plated frying basket, large space, high hardness, durable and non-deform. Removable machine head easy to clean heating pipe, achieve internal and external cleaning efficiency, time-consuming, heart-saving, and hygienic. Temperature Controller: Precise temperature control. Waterproof switch: safe and durable. Status indicator Green – Power Indicator.

|           | Technical Specifications |                      |
|-----------|--------------------------|----------------------|
| Model     | EFX-171                  | EFX-172              |
| Capacity  | 10 L                     | 10 L x 2             |
| Voltage   | 240V 50/60Hz             |                      |
| Energy    | Electric                 |                      |
| Power     | 3000 W                   | 3000 W x2            |
| Dimension | 290 x 510 x 410 (mm)     | 570 x 510 x 410 (mm) |
| Weight    | 7.5 kg                   | 14.5 kg              |