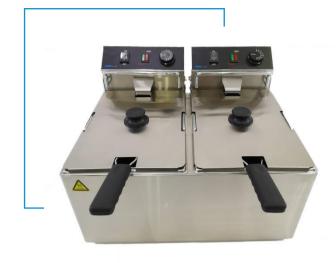

|           | Technical Specifications |                      |
|-----------|--------------------------|----------------------|
| Model     | EFX-171                  | EFX-172              |
| Capacity  | 10 L                     | 10 L x 2             |
| Voltage   | 240V 50/60Hz             |                      |
| Energy    | Electric                 |                      |
| Power     | 3000 W                   | 3000 W x2            |
| Dimension | 290 x 510 x 410 (mm)     | 570 x 510 x 410 (mm) |
| Weight    | 7.5 kg                   | 14.5 kg              |