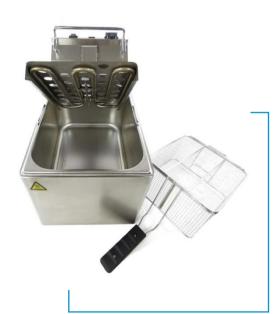

## **Countertop Electric Fryer**

Stainless steel body, high temperature resistance and no deformation, resisting corrosion in an all-round way, and cleaning is more convenient. Coarse multi-ring heating pipe, large contact area, fast preheating. Welcome good business reduces waiting time. Three-position adjustment, cleaning hydro-cylinder more convenient. Anti-scalding and rough nickel-plated frying basket, large space, high hardness, durable and non-deform. Removable machine head easy to clean heating pipe, achieve internal and external cleaning efficiency, time-consuming, heart-saving, and hygienic. Temperature Controller: Precise temperature control. Waterproof switch: safe and durable. Status indicator Green – Power Indicator.