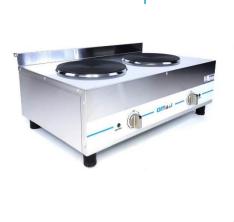

## **Countertop 2 Burner Electric**

Commercial heavy-duty stainless-steel construction.

Worktop and front panels of AISI 304 stainless steel.

Equips with Ø220mm (9") solid cast iron burner.

6 gears position.

Power 4000 W.

Design for fast heating and easy cleanup.

One piece pressed waterproof worktop. Cast iron.

Green luminous heating indicator.

Four plastic feet depending on the model.

| Technical Specifications |                               |                |
|--------------------------|-------------------------------|----------------|
| Model                    | FG-02A                        | FG-02B         |
| Description              | Counter Top 2 Burner Electric |                |
| Material                 | Stainless steel               |                |
| Voltage                  | 220 - 240v (220v/60hz)        |                |
| Watts                    | 4000 W                        |                |
| Cooking area             | 2 x 220Ø                      |                |
| Dimension                | 680x433x290 mm                | 380x688x290 mm |
| Weight                   | 16 kg                         |                |

(FG-02B)

(FG-02A)