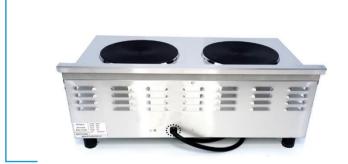

## **Countertop 2 Burner Electric**

Commercial heavy-duty stainless-steel construction.

Worktop and front panels of AISI 304 stainless steel.

Equips with Ø220mm (9") solid cast iron burner.

6 gears position.

Power 4000 W.

Design for fast heating and easy cleanup.

One piece pressed waterproof worktop. Cast iron.

Green luminous heating indicator.

Four plastic feet depending on the model.

| Technical Specifications |                               |                |
|--------------------------|-------------------------------|----------------|
| Model                    | FG-02A                        | FG-02B         |
| Description              | Counter Top 2 Burner Electric |                |
| Material                 | Stainless steel               |                |
| Voltage                  | 220 - 240v (220v/60hz)        |                |
| Watts                    | 4000 W                        |                |
| Cooking area             | 2 x 220Ø                      |                |
| Dimension                | 680x433x290 mm                | 380x688x290 mm |
| Weight                   | 16 kg                         |                |

(FG-02B)

(FG-02A)