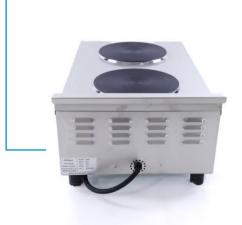

## **Countertop 2 Burner Electric**

Commercial heavy-duty stainless-steel construction.

Worktop and front panels of AISI 304 stainless steel.

Equips with Ø220mm (9") solid cast iron burner.

6 gears position.

Power 4000 W.

Design for fast heating and easy cleanup.

One piece pressed waterproof worktop. Cast iron.

Green luminous heating indicator.

Four plastic feet depending on the model.

| Technical Specifications |                               |                |
|--------------------------|-------------------------------|----------------|
| Model                    | FG-02A                        | FG-02B         |
| Description              | Counter Top 2 Burner Electric |                |
| Material                 | Stainless steel               |                |
| Voltage                  | 220 - 240v (220v/60hz)        |                |
| Watts                    | 4000 W                        |                |
| Cooking area             | 2 x 220Ø                      |                |
| Dimension                | 680x433x290 mm                | 380x688x290 mm |
| Weight                   | 16 kg                         |                |