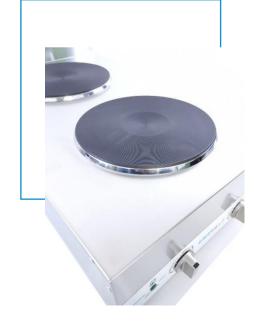

## **Countertop 2 Burner Electric**

Commercial heavy-duty stainless-steel construction.

Worktop and front panels of AISI 304 stainless steel.

Equips with Ø220mm (9") solid cast iron burner.

6 gears position.

Power 4000 W.

Design for fast heating and easy cleanup.

One piece pressed waterproof worktop. Cast iron.

Green luminous heating indicator.

Four plastic feet depending on the model.

| Technical Specifications |                               |                |
|--------------------------|-------------------------------|----------------|
| Model                    | FG-02A                        | FG-02B         |
| Description              | Counter Top 2 Burner Electric |                |
| Material                 | Stainless steel               |                |
| Voltage                  | 220 - 240v (220v/60hz)        |                |
| Watts                    | 4000 W                        |                |
| Cooking area             | 2 x 220Ø                      |                |
| Dimension                | 680x433x290 mm                | 380x688x290 mm |
| Weight                   | 16 kg                         |                |