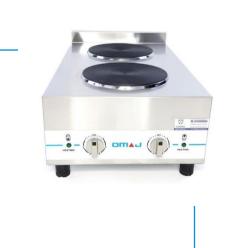

## **Countertop 2 Burner Electric**

Commercial heavy-duty stainless-steel construction.

Worktop and front panels of AISI 304 stainless steel.

Equips with Ø220mm (9") solid cast iron burner.

6 gears position.

Power 4000 W.

Design for fast heating and easy cleanup.

One piece pressed waterproof worktop. Cast iron.

Green luminous heating indicator.

Four plastic feet depending on the model.

| Technical Specifications |                               |                |
|--------------------------|-------------------------------|----------------|
| Model                    | FG-02A                        | FG-02B         |
| Description              | Counter Top 2 Burner Electric |                |
| Material                 | Stainless steel               |                |
| Voltage                  | 220 - 240v (220v/60hz)        |                |
| Watts                    | 4000 W                        |                |
| Cooking area             | 2 x 220Ø                      |                |
| Dimension                | 680x433x290 mm                | 380x688x290 mm |
| Weight                   | 16 kg                         |                |

(FG-02B)

(FG-02A)