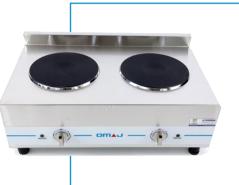

## **Countertop 2 Burner Electric**

Commercial heavy-duty stainless-steel construction.

Worktop and front panels of AISI 304 stainless steel.

Equips with Ø220mm (9") solid cast iron burner.

6 gears position.

Power 4000 W.

Design for fast heating and easy cleanup.

One piece pressed waterproof worktop. Cast iron.

Green luminous heating indicator.

Four plastic feet depending on the model.

| Technical Specifications |                               |                |
|--------------------------|-------------------------------|----------------|
| Model                    | FG-02A                        | FG-02B         |
| Description              | Counter Top 2 Burner Electric |                |
| Material                 | Stainless steel               |                |
| Voltage                  | 220 - 240v (220v/60hz)        |                |
| Watts                    | 4000 W                        |                |
| Cooking area             | 2 x 220Ø                      |                |
| Dimension                | 680x433x290 mm                | 380x688x290 mm |
| Weight                   | 16 kg                         |                |

(FG-02B)

(FG-02A)