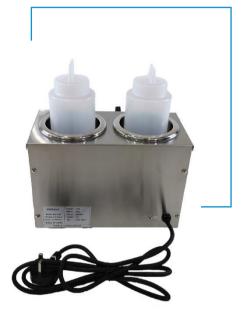

(FZ-02 2A)

(FZ-02 3A)

## **Chocolate Bottles Warmer**

Stainless steel interior and exterior.

2-3 independent dial controls.

Fitts two or three 32 oz (1000 ml) sauce bottles.

Temperature range from 40-90°C (105-195°F).

Classic square shape.

Green luminous heating indicator.

Power on/off switch.

Easy to use and clean.

Four plastic feet depending on the model.

|             | Technical Specifications     |                                |
|-------------|------------------------------|--------------------------------|
| Model       | FZ-02 2A                     | FZ-02 3A                       |
| Description | Two Chocolate Bottles Warmer | Three Chocolate Bottles Warmer |
| Material    | Stainless steel              |                                |
| Voltage     | 220 - 240v (220v/60hz)       |                                |
| Temperature | 40-90°C (105-195°F)          |                                |
| Watts       | 400 W                        | 600 W                          |
| Dimension   | 270x220x205 mm               | 400x220x205 mm                 |
| Weight      | 3.0 kg                       | 4.1 kg                         |

(FZ-02 2A)