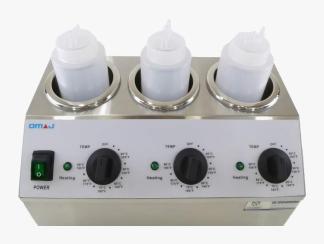

(FZ-02 2A)

(FZ-02 3A)

## **Chocolate Bottles Warmer**

Stainless steel interior and exterior.

2-3 independent dial controls.

Fitts two or three 32 oz (1000 ml) sauce bottles.

Temperature range from 40-90°C (105-195°F).

Classic square shape.

Green luminous heating indicator.

Power on/off switch.

Easy to use and clean.

Four plastic feet depending on the model.

|             | Technical Specifications     |                                |
|-------------|------------------------------|--------------------------------|
| Model       | FZ-02 2A                     | FZ-02 3A                       |
| Description | Two Chocolate Bottles Warmer | Three Chocolate Bottles Warmer |
| Material    | Stainless steel              |                                |
| Voltage     | 220 - 240v (220v/60hz)       |                                |
| Temperature | 40-90°C (105-195°F)          |                                |
| Watts       | 400 W                        | 600 W                          |
| Dimension   | 270x220x205 mm               | 400x220x205 mm                 |
| Weight      | 3.0 kg                       | 4.1 kg                         |