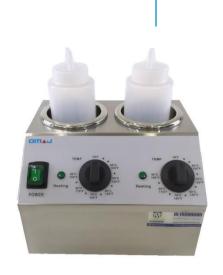

(FZ-02 2A)

(FZ-02 3A)

## **Chocolate Bottles Warmer**

Stainless steel interior and exterior.

2-3 independent dial controls.

Fitts two or three 32 oz (1000 ml) sauce bottles.

Temperature range from 40-90°C (105-195°F).

Classic square shape.

Green luminous heating indicator.

Power on/off switch.

Easy to use and clean.

Four plastic feet depending on the model.

|             | Technical Specifications     |                                |
|-------------|------------------------------|--------------------------------|
| Model       | FZ-02 2A                     | FZ-02 3A                       |
| Description | Two Chocolate Bottles Warmer | Three Chocolate Bottles Warmer |
| Material    | Stainless steel              |                                |
| Voltage     | 220 - 240v (220v/60hz)       |                                |
| Temperature | 40-90°C (105-195°F)          |                                |
| Watts       | 400 W                        | 600 W                          |
| Dimension   | 270x220x205 mm               | 400x220x205 mm                 |
| Weight      | 3.0 kg                       | 4.1 kg                         |