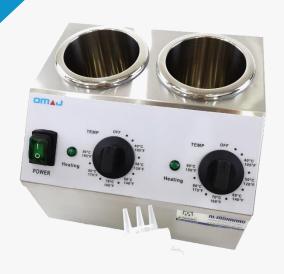

(FZ-02 2A)

(FZ-02 3A)

## **Chocolate Bottles Warmer**

Stainless steel interior and exterior.

2-3 independent dial controls.

Fitts two or three 32 oz (1000 ml) sauce bottles.

Temperature range from 40-90°C (105-195°F).

Classic square shape.

Green luminous heating indicator.

Power on/off switch.

Easy to use and clean.

Four plastic feet depending on the model.

|             | Technical Specifications     |                                |
|-------------|------------------------------|--------------------------------|
| Model       | FZ-02 2A                     | FZ-02 3A                       |
| Description | Two Chocolate Bottles Warmer | Three Chocolate Bottles Warmer |
| Material    | Stainless steel              |                                |
| Voltage     | 220 - 240v (220v/60hz)       |                                |
| Temperature | 40-90°C (105-195°F)          |                                |
| Watts       | 400 W                        | 600 W                          |
| Dimension   | 270x220x205 mm               | 400x220x205 mm                 |
| Weight      | 3.0 kg                       | 4.1 kg                         |