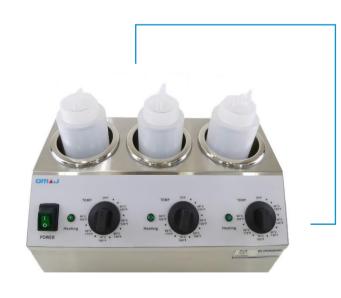

## **Chocolate Bottles Warmer**

Stainless steel interior and exterior.

2-3 independent dial controls.

Fitts two or three 32 oz (1000 ml) sauce bottles.

Temperature range from 40-90°C (105-195°F).

Classic square shape.

Green luminous heating indicator.

Power on/off switch.

Easy to use and clean.

Four plastic feet depending on the model.

|             | Technical Specifications     |                                |
|-------------|------------------------------|--------------------------------|
| Model       | FZ-02 2A                     | FZ-02 3A                       |
| Description | Two Chocolate Bottles Warmer | Three Chocolate Bottles Warmer |
| Material    | Stainless steel              |                                |
| Voltage     | 220 - 240v (220v/60hz)       |                                |
| Temperature | 40-90°C (105-195°F)          |                                |
| Watts       | 400 W                        | 600 W                          |
| Dimension   | 270x220x205 mm               | 400x220x205 mm                 |
| Weight      | 3.0 kg                       | 4.1 kg                         |