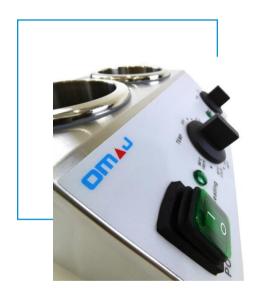

## **Chocolate Bottles Warmer**

Stainless steel interior and exterior.

2-3 independent dial controls.

Fitts two or three 32 oz (1000 ml) sauce bottles.

Temperature range from 40-90°C (105-195°F).

Classic square shape.

Green luminous heating indicator.

Power on/off switch.

Easy to use and clean.

Four plastic feet depending on the model.

|             | Technical Specifications     |                                |
|-------------|------------------------------|--------------------------------|
| Model       | FZ-02 2A                     | FZ-02 3A                       |
| Description | Two Chocolate Bottles Warmer | Three Chocolate Bottles Warmer |
| Material    | Stainless steel              |                                |
| Voltage     | 220 - 240v (220v/60hz)       |                                |
| Temperature | 40-90°C (105-195°F)          |                                |
| Watts       | 400 W                        | 600 W                          |
| Dimension   | 270x220x205 mm               | 400x220x205 mm                 |
| Weight      | 3.0 kg                       | 4.1 kg                         |