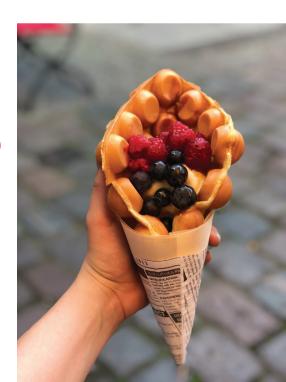

## BUBBLE WAFFLE MAKER

The Bubble Waffle, also known as Hong Kong Egg Waffle, was originally conceived in Hong Kong and is now a craze that is taking the world by storm.

The filling options are endless, choose from strawberries, raspberries, cream, chocolate sauce, Nutella, banana, salted caramel sauce, ice cream and gelato to name but a few fabulous.