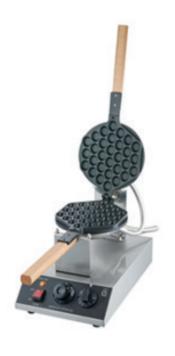

## BUBBLE WAFFLE MAKER

The Bubble Waffle, also known as Hong Kong Egg Waffle, was originally conceived in Hong Kong and is now a craze that is taking the world by storm.

The filling options are endless, choose from strawberries, raspberries, cream, chocolate sauce, Nutella, banana, salted caramel sauce, ice cream and gelato to name but a few fabulous.

## **Specifications**

MODELCON. SYSTEMDIMENSION(OP-6Manual22\*60\*28cm

POWER TIMER WAFFLE SIZE
1420 W 0-5 min. N/V

 N. W
 TEMPERATURE

 6 Kg
 50-300 C