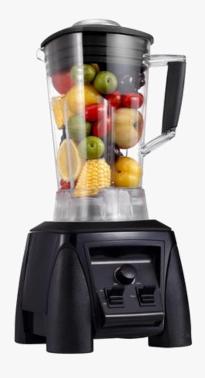

## **Heavy Duty Blender**

Blenders deliver quality construction, performance and a natural approach to nutrition. The powerful motor blends crisp fruits and vegetables into rich, refreshing drinks, smoothies, soups and salsas with ease. The 2L container is made of Polycarbonate to withstand the type of punishment required in a highperformance blender. The rust resistant stainless-steel blade stays sharp longer than conventional blades. The unique stainless-steel blade is designed with precise angles to ensure consistent mixing every time.

The powerful 3HP motor lets you blend virtually anything. From vegetables, salsa, fruits, soups and even ice for great frozen drinks, you can do it all in an Omega blender. It will be the only blender you will ever need.

Every Omaj blender features automatic shut off in the event of an overload.

|           | Technical Specifications        |
|-----------|---------------------------------|
| Model     | (PHDB-50)                       |
| Material  | Stainless steel + Polycarbonate |
| Capacity  | 2 L                             |
| Voltage   | 220 - 240v (220v/60hz)          |
| Watts     | 1500 W                          |
| RPM (Max) | 1200 rpm: 4500 rpm              |
| Weight    | 130 kg                          |