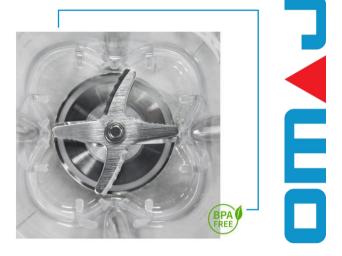

## **Heavy Duty Blender**

Blenders deliver quality construction, performance and a natural approach to nutrition. The powerful motor blends crisp fruits and vegetables into rich, refreshing drinks, smoothies, soups and salsas with ease. The 2L container is made of Polycarbonate to withstand the type of punishment required in a highperformance blender. The rust resistant stainless-steel blade stays sharp longer than conventional blades. The unique stainless-steel blade is designed with precise angles to ensure consistent mixing every time.