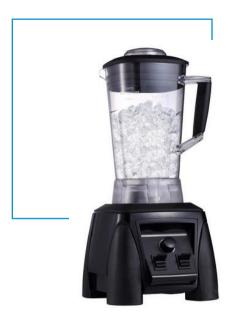

## **Heavy Duty Blender**

Blenders deliver quality construction, performance and a natural approach to nutrition. The powerful motor blends crisp fruits and vegetables into rich, refreshing drinks, smoothies, soups and salsas with ease. The 2L container is made of Polycarbonate to withstand the type of punishment required in a highperformance blender. The rust resistant stainless-steel blade stays sharp longer than conventional blades. The unique stainless-steel blade is designed with precise angles to ensure consistent mixing every time.

The powerful 3HP motor lets you blend virtually anything. From vegetables, salsa, fruits, soups and even ice for great frozen drinks, you can do it all in an Omega blender. It will be the only blender you will ever need.

Every Omaj blender features automatic shut off in the event of an overload.

|           | Technical Specifications        |
|-----------|---------------------------------|
| Model     | (PHDB-50)                       |
| Material  | Stainless steel + Polycarbonate |
| Capacity  | 2 L                             |
| Voltage   | 220 - 240v (220v/60hz)          |
| Watts     | 1500 W                          |
| RPM (Max) | 1200 rpm: 4500 rpm              |
| Weight    | 130 kg                          |