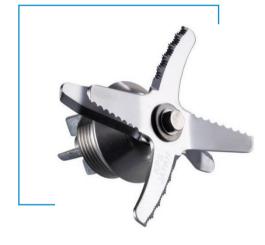

## **Heavy Duty Blender**

Blenders deliver quality construction, performance and a natural approach to nutrition. The powerful motor blends crisp fruits and vegetables into rich, refreshing drinks, smoothies, soups and salsas with ease. The 2L container is made of Polycarbonate to withstand the type of punishment required in a highperformance blender. The rust resistant stainless-steel blade stays sharp longer than conventional blades. The unique stainless-steel blade is designed with precise angles to ensure consistent mixing every time.