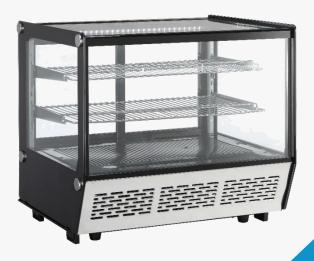

## **Cake Display Chiller Countertop Straight Glass**

cake display chiller countertop, self-contained, is a back-door horizontal cooler for merchandising. This unit gives excellent view of cooled food I

tems and maintains temperatures in a range of 0° - 12°C (with temperature controls), while achieving a low power consumption of only 220 watts. it features clear glass windows on each side and interior LED lights to provide the best experience for customers. the cooler includes two shelves, which can be easily adjusted to fit your needs.