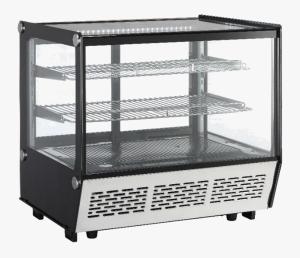

## **Cake Display Chiller Countertop Straight Glass**

cake display chiller countertop, self-contained, is a back-door horizontal cooler for merchandising. This unit gives excellent view of cooled food I

tems and maintains temperatures in a range of 0° - 12°C (with temperature controls), while achieving a low power consumption of only 220 watts. it features clear glass windows on each side and interior LED lights to provide the best experience for customers. the cooler includes two shelves, which can be easily adjusted to fit your needs.