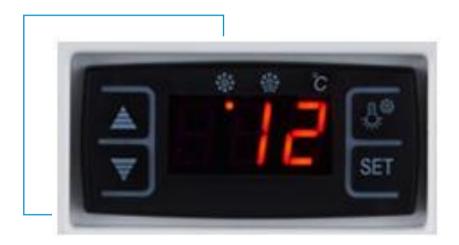

tems and maintains temperatures in a range of 0° - 12°C (with temperature controls), while achieving a low power consumption of only 220 watts. it features clear glass windows on each side and interior LED lights to provide the best experience for customers. the cooler includes two shelves, which can be easily adjusted to fit your needs.

|             | Technical Specifications |                |
|-------------|--------------------------|----------------|
| Model       | XCW-120Z                 | XCW-160Z       |
| Capacity    | 120L                     | 160L           |
| Refrigerant | R600a                    |                |
| Temperature | 0-12 °C                  |                |
| Voltage     | 220V /50-60 Hz           |                |
| Power       | 220 W                    |                |
| Dimension   | 710×568×686 mm           | 888×568×686 mm |
| Weight      | 57 <b>Kg</b>             | 66 <b>Kg</b>   |