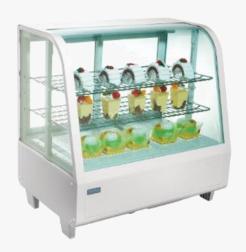

## **Cake Display Chiller Countertop Curved Glass**

OMAJ XCW-100L, cake display chiller countertop, self-contained, is a back-door horizontal cooler for merchandising. this unit gives excellent view of cooled food items and maintains temperatures in a Range of 0° - 12°C (with temperature controls), while achieving a low power consumption of only 220 watts. it features clear glass windows on each side and interior LED lights to provide the best experience for customers. the cooler includes two shelves, which can be easily adjusted to fit your needs.

| Technical Specifications |                |
|--------------------------|----------------|
| Model                    | XCW-100L       |
| Color                    | Black - White  |
| Capacity                 | 100L           |
| Refrigerant              | R134a/R600a    |
| Temperature              | 0-12 °C        |
| Voltage                  | 220V /50-60 Hz |
| Power                    | 220 W          |
| Dimension                | 682×450×675 mm |
| Weight                   | 39 Kg          |