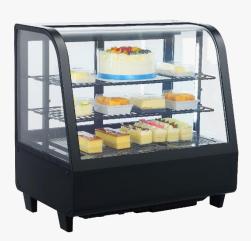

## **Cake Display Chiller Countertop Curved Glass**

OMAJ XCW-100L, cake display chiller countertop, self-contained, is a back-door horizontal cooler for merchandising. this unit gives excellent view of cooled food items and maintains temperatures in a Range of 0° - 12°C (with temperature controls), while achieving a low power consumption of only 220 watts. it features clear glass windows on each side and interior LED lights to provide the best experience for customers. the cooler includes two shelves, which can be easily adjusted to fit your needs.

| Technical Specifications |                |
|--------------------------|----------------|
| Model                    | XCW-100L       |
| Color                    | Black - White  |
| Capacity                 | 100L           |
| Refrigerant              | R134a/R600a    |
| Temperature              | 0-12 °C        |
| Voltage                  | 220V /50-60 Hz |
| Power                    | 220 W          |
| Dimension                | 682×450×675 mm |
| Weight                   | 39 Kg          |