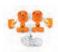

## D65 Squeezing Kit:

Designed to squeeze smaller size fruit (ie. small oranges, tangerines, lemons, limes.) Diameters below 65 mm and down to 45 mm. Easy installation and disassembly.

Dynamic cutting System DCS: