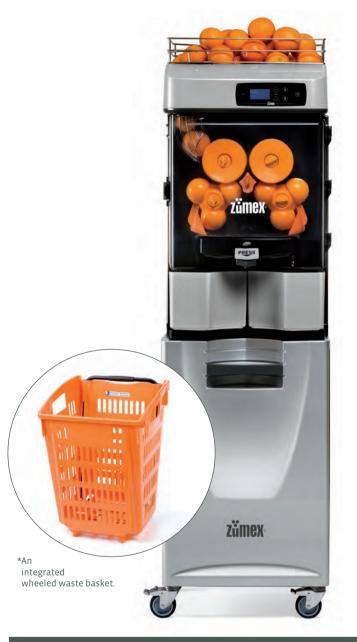

# VFRSATILF PRO PODIUM

Extend the capability of Versatile with a podium that allows you to increase waste capacity and facilitates waste removal with a handy waste basket with wheels.

# **PRODUCT HIGHLIGHTS**

- Complete autonomy and maximum functionality.
- Integrated high capacity hopper.
- Ideal for self-service outlets and small supermarkets.
- Elegantly designed mobile podium with an integrated wheeled waste basket.
- Intuitive "Touch Control" digital display.
- Total and partial fruit counter.
- Language settings (23 languages)
- 2 Operating modes:
  - Self-service mode: by pressing the tap, machine squeezes citrus juice into a glass or jar in a matter of seconds.
  - Professional mode: program and squeeze the desired number of fruits to be squeezed. Locking the knob will activate the tap for continuous operation.
- Self Service anti-drip tap with lock for use in continuous operation.
- Integrated Peel buckets.
- Three colors available, including two with metallic finish.
- For medium/high consumption.