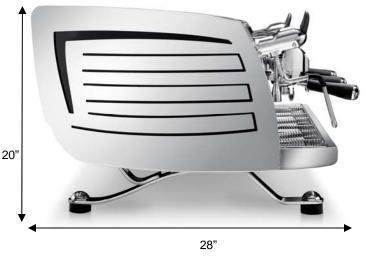

# □ Counter Space Requirements

Height: 20 inches
Depth: 28 inches

Width: 33 inchesWeight: 235 pounds