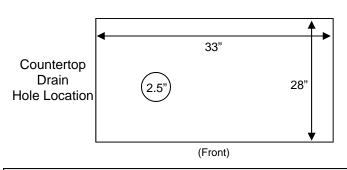

# □ Counter Space Requirements

Height: 20 inches
Depth: 28 inches

Width: 33 inchesWeight: 235 pounds

# Drain Requirements

 Open gravity drain of minimum 1.25 inch I.D., within 4 feet of the machine.

| I, the customer, understand that these requirements must be in when the installer arrives. Failure to have the site ready will result in additional service and travel charges, and may cause further delays in installation. |            |        |
|-------------------------------------------------------------------------------------------------------------------------------------------------------------------------------------------------------------------------------|------------|--------|
| Customer Name:                                                                                                                                                                                                                | Signature: |        |
| Company Name:                                                                                                                                                                                                                 |            |        |
| Phone:                                                                                                                                                                                                                        | Fax:       | Email: |