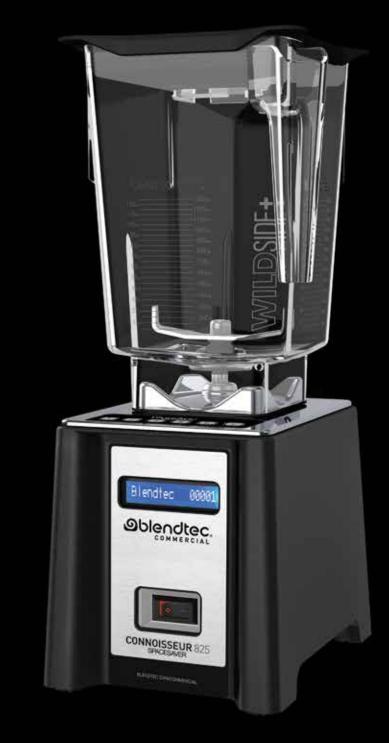

### **HIGH VOLUME, LOW FOOTPRINT**

The Connoisseur 825 SpaceSaver is a workhorse built with longevity in mind. It's powerful and durable enough to stand up to heavy daily use, making it perfect for high-volume shops.

# CONNOISSEUR 825 SPACESAVER™

SNOILdC

#### **BUILT TO SAVE TIME AND MONEY**

All Blendtec blenders are built to meet the unique needs of the commercial customer. Each feature—from top to bottom—delivers effortless operation and is designed to reduce overall cost.