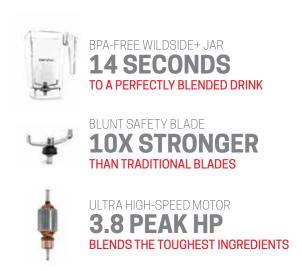

## CUSTOMIZABLE PREPROGRAMMED CYCLES FOR CONSISTENT RESULTS

Thirty preprogrammed cycles blend your most popular recipes with perfect consistency, and our downloadable tool allows you to create an unlimited number of customized recipes.

| •          | MOTOR              | 3.8 peak horsepower, 120V / 220V available                                              |
|------------|--------------------|-----------------------------------------------------------------------------------------|
| <b>③</b>   | INTERFACE          | LCD display, push-button controls                                                       |
| 30         | PROGRAM CYCLES     | 30 preprogrammed cycles                                                                 |
| #          | USAGE              | Recommended daily blends: 150+                                                          |
| <b>(3)</b> | DIMENSIONS         | H: 18.7" (47.5 cm)<br>D: 9.0" (22.9 cm)<br>W: 9.0" (22.9 cm)                            |
| (b)        | WEIGHT             | 16.8 lbs (7.6 kg)                                                                       |
| <b>(+)</b> | ADDITIONAL OPTIONS | Can be installed in-counter                                                             |
| 0          | CERTIFICATIONS     | Conforms to applicable UL and CSA safety standards as well as NSF sanitation standards. |