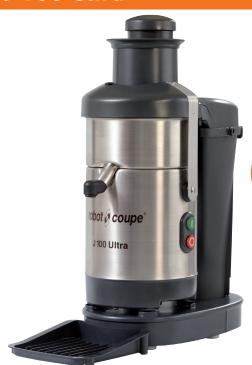

# J 100 Ultra

Patented Auto Feed system

4)

With the J 100 Ultra, you can juice all types of fruit and vegetables in a matter of seconds. Equipped with a continuous-flow ejection chute for even greater user convenience.

# **B** TECHNICAL FEATURES

J 100 Ultra juicer – 230V/50Hz/1ph. Power: 1,000 W. Constant speed: 3,000 rpm. Magnetic safety device and motor brake. Stainless-steel bowl and motor unit. Equipped with a large patented automatic feed tube (Ø 79 mm). Stainless-steel juicer basket, grating disc and filter. Extraction rate: 160 l/h, equivalent to one glass of fresh juice every 7 s. Supplied with both an ejection chute (strap supplied), designed to send a continuous flow of pulp directly into a bin under the worktop, and a 7.2-litre, large-capacity pulp container, plus a drip tray and a special no-splash spout.