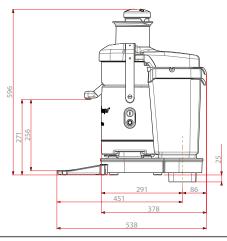

| C TEC              | HNICAL DATA                  |
|--------------------|------------------------------|
| Power              | 1,000 Watts                  |
| Electrical datas   | Single phase - plug supplied |
| Constant speed     | 3,000 rpm                    |
| Dimensions (LxWxH) | 235 x 538 x 596 mm           |
| Gross weight       | 15.4 kg                      |
| Supply             | 230V/50/1                    |
| Reference          | 56100A                       |