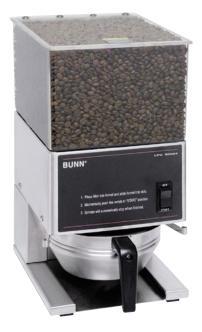

# Low Profile Portion Control Grinder with 1 Hopper

| ITEM#   |  |  |
|---------|--|--|
| PROJECT |  |  |
| DATE    |  |  |

## **Model LPG**(funnel not included) Dimensions: 15.1" H x 8.64" W x 10" D (38.4cm H x 21.95cm W x 25.4cm D)

#### **Portion Control Grinder**

- Just 8.64" (21.95 cm) wide and a low profile height of 15.1" (38.4 cm).
- Professional grind provided by large 3.19" (8.1 cm) diameter burrs.
- Powered by quiet, high torque motor.
- Large, clear bean hopper merchandises 6 lbs. (2.72 kg) of fresh coffee beans.
- Easy access on back for grind weight adjustment.
- Three-year warranty on grinding burrs.
- International electrical configurations available.