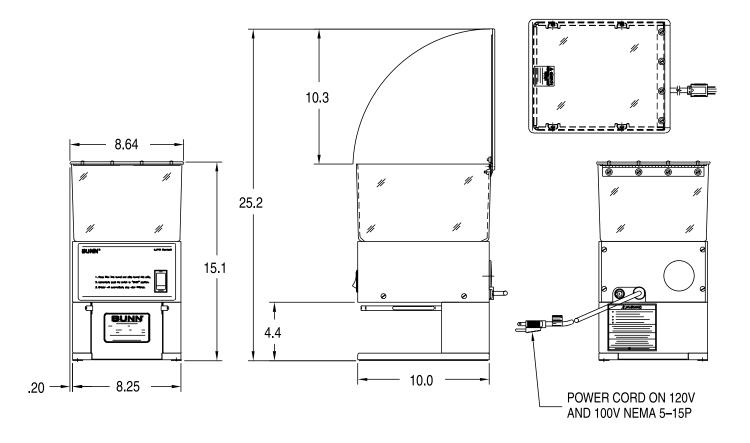

## **Model LPG**(funnel not included) Dimensions: 15.1" H x 8.64" W x 10" D (38.4cm H x 21.95cm W x 25.4cm D)

### **Dimensions & Specifications**

| Model | Product #  | Volts | Amps | <b>Total Watts</b> | Capacity | Cu. Ft.             | Shipping Weight | Cord Attached |
|-------|------------|-------|------|--------------------|----------|---------------------|-----------------|---------------|
| LPG   | 20580.0001 | 120   | 3    | 360                | 6 lbs.   | 2.2 ft <sup>3</sup> | 23 lbs.         | Yes*          |

<sup>\*</sup>Power cord (NEMA 5-15P) 15 Amp-120V machine only.

Electrical: Model requires 2-wires plus ground service rated 120V, single phase, 60 Hz.

Bunn-O-Matic Corporation - 1400 Stevenson Drive Springfield, Illinois 62703 • 800-637-8606 • 217-529-6601 • Fax 217-529-6644 • www.bunn.com