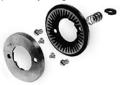

#### **Precision Burrs**

All BUNN grinders use precision burrs to cut (not crush) the coffee beans and deliver consistent grind distribution. BUNN burrs are rated at a Rockwell hardness of 66C, resulting in an exceptionally long burr life.