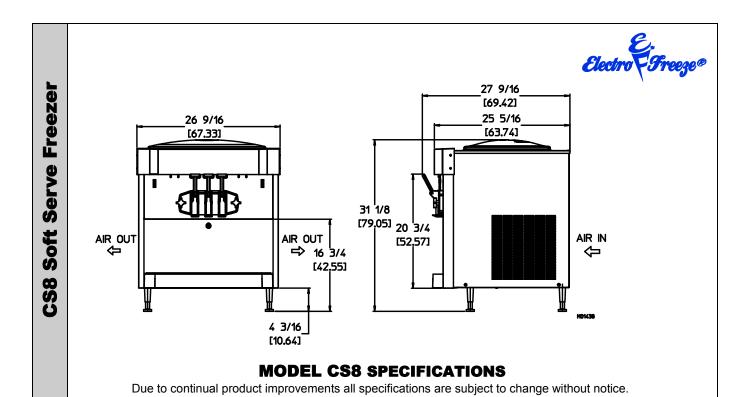

# GRAVITY SOFT SERVE FREEZER

**Compact Series** 

electrofreeze.com

| Weights                                    | kgs.  |
|--------------------------------------------|-------|
| Net                                        | 158   |
| Crated                                     | 213   |
|                                            | cu.m. |
| Volume                                     | 1.12  |
| Dimensions                                 | cm.   |
| Width                                      | 67    |
| Depth                                      | 64    |
| Height                                     | 79    |
| Electrical                                 | Total |
|                                            | Amps  |
| 220-240/50/1 Air                           | 14    |
| Check nameplate for exact electrical data. |       |