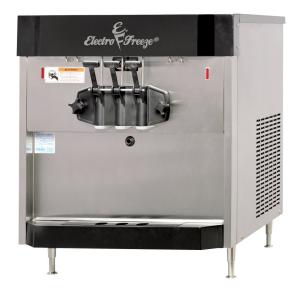

## **MODEL CS8**

This higher volume, compact counter model soft serve freezer serves two flavors of yogurt, or ice cream with a twist.

Ideal for café's and restaurants or dedicated yogurt stores wanting more than one flavour.

## The Electro Freeze Advantage

- Easy to Operate and Clean.
- Quiet in Operation, can be sited in restaurant areas close to customers.
- Self Closing Dispense Handles makes this model perfect for self-service applications.
- Exclusive Beater Design gently blends, reducing agitation and maintaining product quality and consistency.
- Electronic Consistency Control designed to dispense the finest frozen product available
- Experience Tells Electro Freeze has been manufacturing high quality frozen treat machines since 1929.
- All New Electro Freeze Machines are supplied in the U.K. with a Three Year Parts & Labour Warranty.