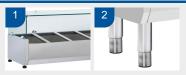

# **DETAILS**

- Temperated glass top
  Higher stainless steel adjustable feet as optional

R600a

# **GENERAL FEATURES**

| Refrigerated horizontale showcase (Pans GN1/3)            | • |
|-----------------------------------------------------------|---|
| Stainless Steel exterior and interior                     | • |
| Static cooling                                            | • |
| Automatic compressor cycle defrost                        | • |
| Single copper pipe evaporator (No welding in the foaming) | • |
| Digital Thermostat                                        | • |
| N.4 Adjustable feet                                       | • |
| Spacer set included                                       | • |
| GN1/3 Pans are not included with the unit                 | • |
| Temperated glass top                                      | • |