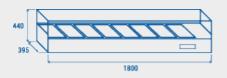

# **SIZES**

# **TECHNICAL SPECIFICATION**

| INNER DEPTH       | 310 mm     |
|-------------------|------------|
| INNER HEIGHT      | 163 mm     |
| INNER WIDTH       | 1450 mm    |
| DEPTH             | 395 mm     |
| HEIGHT            | 440 mm     |
| WIDTH             | 1800 mm    |
| KW/24H            | 1.8 Kw     |
| CAPACITY          | 73 L       |
| NOISE LEVEL       | 56 dB(A)   |
| CONSUMPTION       | 160 W      |
| NET WEIGHT        | 52 Kg      |
| TEMPERATURE RANGE | +2° ~ +8°C |