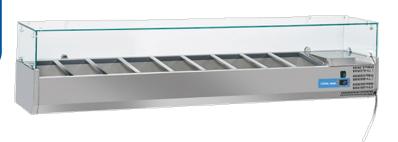

## **GENERAL FEATURES**

| Refrigerated horizontale showcase (Pans GN1/3)            | • |
|-----------------------------------------------------------|---|
| Stainless Steel exterior and interior                     | • |
| Static cooling                                            | • |
| Automatic compressor cycle defrost                        | • |
| Single copper pipe evaporator (No welding in the foaming) | • |
| Digital Thermostat                                        | • |
| N.4 Adjustable feet                                       | • |
| Spacer set included                                       | • |
| GN1/3 Pans are not included with the unit                 | • |
| Temperated glass top                                      | • |

## **TECHNICAL SPECIFICATION**

| 310 mm     |
|------------|
| 160 mm     |
| 1645 mm    |
| 385 mm     |
| 425 mm     |
| 2000 mm    |
| 1.8 Kw     |
| 0          |
| 0          |
| 100 W      |
| 62 Kg      |
| +2° ~ +8°C |
|            |