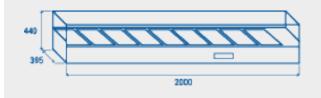

# **SIZES**

## **TECHNICAL SPECIFICATION**

| 310 mm     |
|------------|
| 160 mm     |
| 1645 mm    |
| 385 mm     |
| 425 mm     |
| 2000 mm    |
| 1.8 Kw     |
| 0          |
| 0          |
| 100 W      |
| 62 Kg      |
| +2° ~ +8°C |
|            |